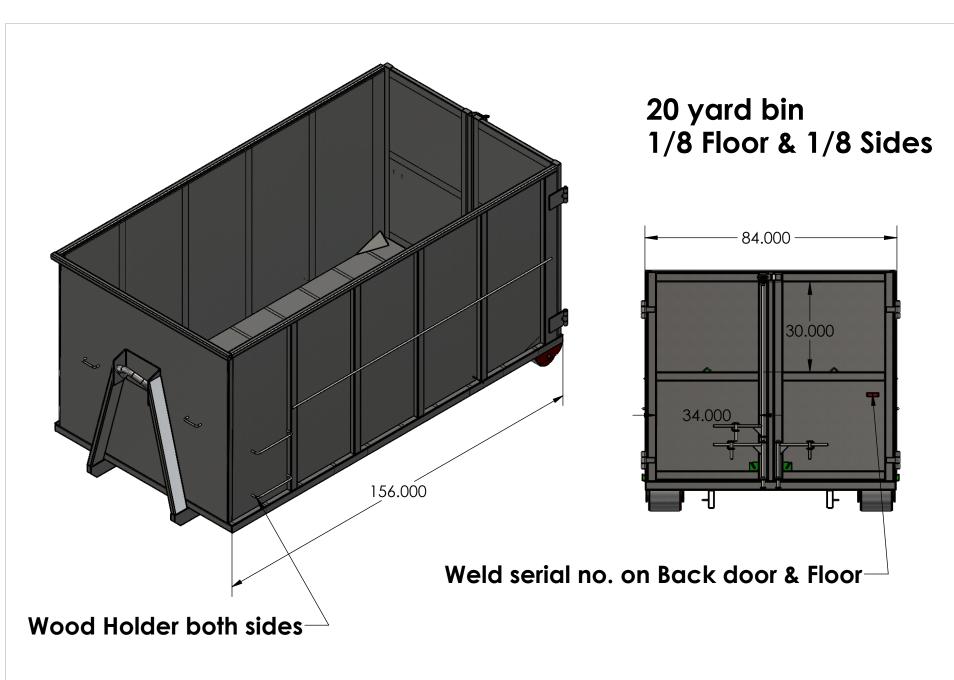

| Author             | Complete Bin                  |        |      |  |
|--------------------|-------------------------------|--------|------|--|
| Elias 519-589-7635 | MD20mp-Complete Bin           |        |      |  |
| Thickness          | SHEET 1 OF 2                  | MD20mp | -801 |  |
| Qty.               | Last Update 2024-04-03 SCALE: |        |      |  |