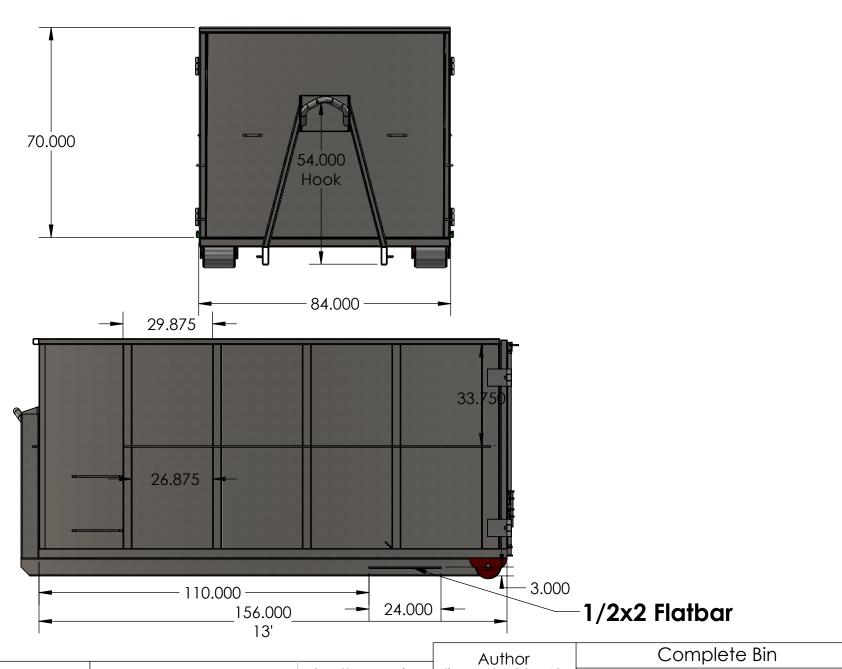

|   | Author | Complete Bin        |            |             |  |
|---|--------|---------------------|------------|-------------|--|
|   |        | MD20mp-Complete Bin |            |             |  |
|   |        | SHEET 2 OF 2        |            |             |  |
| 3 | Qty.   | Last Update         | 2024-04-03 | SCALE: 1:32 |  |