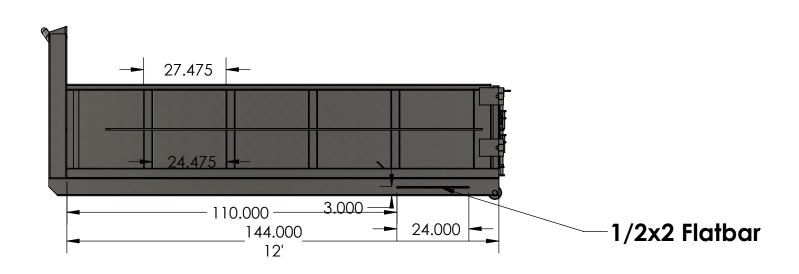

## 5 yard bin 3/16 Floor & 1/8 Sides

Weld serial no. on Back door & Floor-

THE INFORMATION CONTAINED IN THIS DRAWING IS THE SOLE PROPERTY OF SOUTHWAY bins. ANY REPRODUCTION IN PART OR AS A WHOLE WITHOUT THE WRITTEN PERMISSION OF SOUTHWAY bins. IS PROHIBITED.

Southway Bins

132921 Southgate Rd 13

| Author             | Complete Bin       |            |             |
|--------------------|--------------------|------------|-------------|
| Elias 519-589-7635 | MD5ck-Complete Bin |            |             |
| Thickness          | SHEET 1 OF 2       | MD5ck-801  |             |
| Qty.               | Last Update        | 2024-04-03 | SCALE: 1:32 |