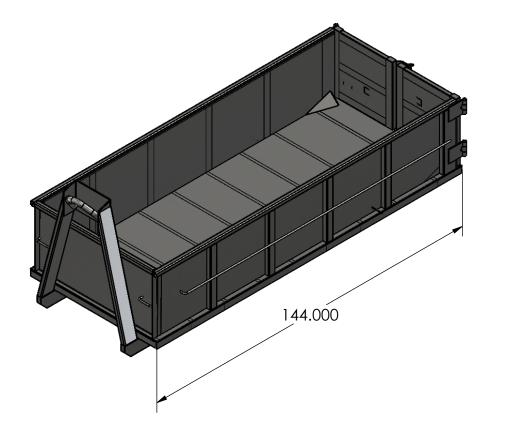

## 5 yard bin 3/16 Floor & 1/8 Sides

Weld serial no. on Back door & Floor-

THE INFORMATION CONTAINED IN THIS DRAWING IS THE SOLE PROPERTY OF SOUTHWAY bins. ANY REPRODUCTION IN PART OR AS A WHOLE WITHOUT THE WRITTEN PERMISSION OF SOUTHWAY bins. IS PROHIBITED.

Southway Bins

132921 Southgate Rd 13

| Author             | Complete Bin       |            |             |
|--------------------|--------------------|------------|-------------|
| Elias 519-589-7635 | MD5ck-Complete Bin |            |             |
| Thickness          | SHEET 1 OF 2       | MD5ck-801  |             |
| Qty.               | Last Update        | 2024-04-03 | SCALE: 1:32 |