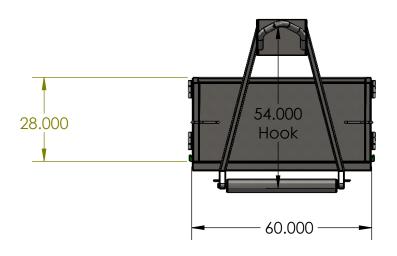

THE INFORMATION CONTAINED IN THIS DRAWING IS THE SOLE PROPERTY OF Southway bins. ANY REPRODUCTION IN PART OR AS A WHOLE WITHOUT THE WRITTEN PERMISSION OF SOUTHWAY bins. IS PROHIBITED.

Southway Bins

132921 Southgate Rd 13

| Author             | Complete Bin       |            |             |
|--------------------|--------------------|------------|-------------|
| Elias 519-589-7635 | MD5ck-Complete Bin |            |             |
|                    | SHEET 2 OF 2       |            |             |
| Qty.               | Last Update        | 2024-04-03 | SCALE: 1:32 |