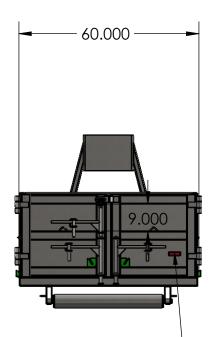

THE INFORMATION CONTAINED IN THIS DRAWING IS THE SOLE PROPERTY OF Southway bins. ANY REPRODUCTION IN PART OR AS A WHOLE WITHOUT THE WRITTEN PERMISSION OF SOUTHWAY bins. IS PROHIBITED.

Southway Bins

132921 Southgate Rd 13

| Author             | Complete Bin       |            |             |
|--------------------|--------------------|------------|-------------|
| Elias 519-589-7635 | MD5ck-Complete Bin |            |             |
|                    | SHEET 2 OF 2       |            |             |
| Qty.               | Last Update        | 2024-04-03 | SCALE: 1:32 |